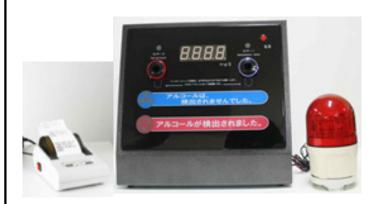

When fail to pass a fast mode, flashing light is working and people must test a normal mode by blowing into a device with a straw. Also test result can be printed out so that Manager check out worker's alcohol concentration.

#### **Contents**

- 1X AL3200 Breathalyzer
- 1X Extra Sensor Modul(AL32M)
- 1XPrinter (power supply & serial port connecting cable)
- 1X Flashing Light (with connecting cable)
- 1X Power supply (AC110V~220V)
- 1X Straws (100pcs/1pack)
- 1X mouthpiece (MA6000)
- 1X Manual