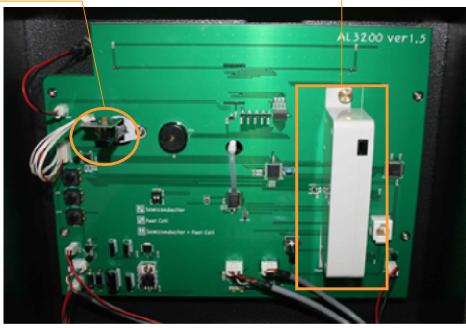

### **BACK SIDE**

Replaceable Semi-conductor Sensor AL32M

Replaceable Fuel cell Sensor AL32M

### **INSIDE**