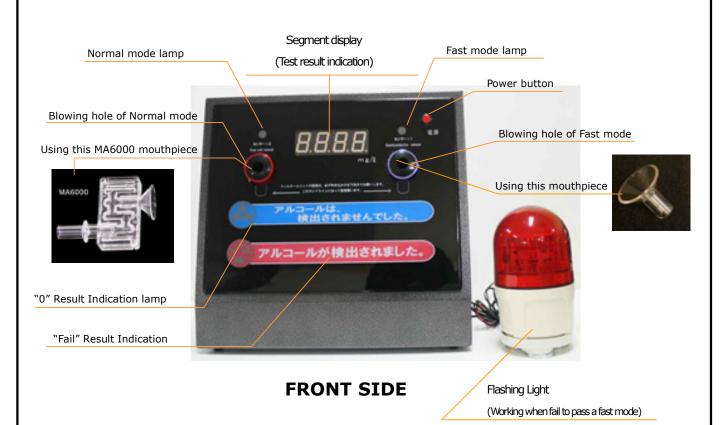

# ALCOSCAN ALBPOO

ALCOSCAN AL3200 has a fast mode and normal mode.

People are tested by Fast mode first, then people who have a specific alcohol level or fail to pass a fast mode have to be tested by normal mode.

When fail to pass a fast mode, flashing light is working and people must test a normal mode by blowing into a device with a straw. Also test result can be printed out so that Manager check out worker's alcohol concentration.

### Fast mode part

1. Indication of B.A.C.: "0 -Zero", "Fail-BAC Detected" 2 Steps (Test result can be printed out)

2. Sensor: Semi conductor alcohol sensor

3. Accuracy: ±0.01%BAC at 0.05%BAC

4. Mouthpiece: No use

### Normal mode part

1. Indication of B.A.C.: 0.000%BAC ~ 0.400%BAC (Test result can be printed out)

2. Sensor: Fuel Cell Sensor

3. Accuracy: ±0.005%BAC at 0.100%BAC

4. Mouthpiece: Straw

5. Calbration: Replaceable AL32FM

### Common part

1. Display: Segment display

2. Dimension: 320mm (width) X 130mm (thickness) X 310mm (height)

3. Weights: 6.5Kg

The innovative technology of Sentech Korea opens up a happier future.

#### **Contents**

- 1X AL3200 Breathalyzer
- 1X Extra Sensor Modul(AL32M)
- 1XPrinter (power supply & serial port connecting cable)
- 1X Flashing Light (with connecting cable)
- 1X Power supply (AC110V~220V)
- 1X Straws (100pcs/1pack)
- 1X mouthpiece (MA6000)
- 1X Manual