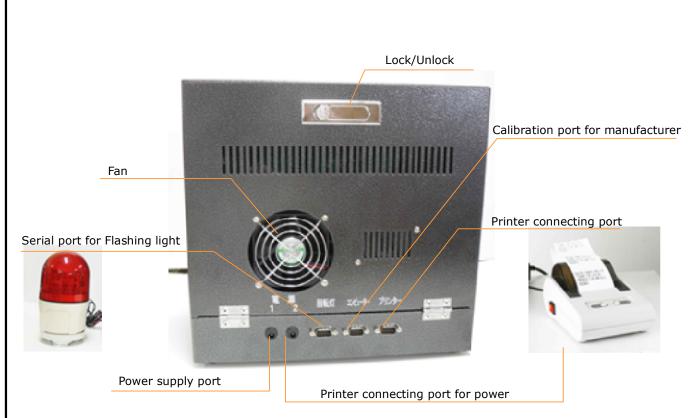

#### **Contents**

- 1X AL3200 Breathalyzer
- 1X Extra Sensor Modul(AL32M)
- 1XPrinter (power supply & serial port connecting cable)
- 1X Flashing Light (with connecting cable)
- 1X Power supply (AC110V~220V)
- 1X Straws (100pcs/1pack)
- 1X mouthpiece (MA6000)
- 1X Manual

### **BACK SIDE**

Replaceable Semi-conductor Sensor AL32M

Replaceable Fuel cell Sensor AL32M