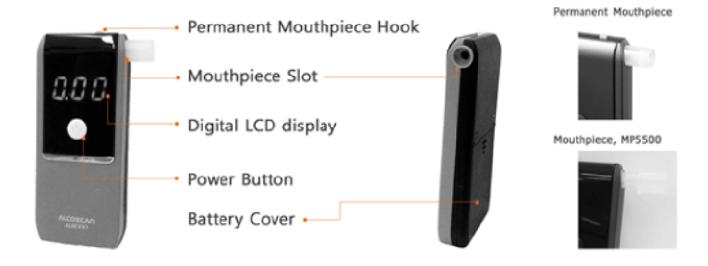

### **SPECIFICATIONS**

1. Indication of B.A.C.: 0.00 to 4.00 ‰ or 0.00 to 0.40%BAC or 0.00 to 2.00 mg/l BrAC by LCD display

2. Sensor: Fuel cell type alcohol sensor

3. Accuracy: ±5% at 0.05%BAC

4. Mouthpiece: use

### **Strong Point of AL8000**

- 1. Small & Slim design
- 2. Portable & Convenience
- 3. Simplified & Accurate
- 4. Various colors
- 4. Competitive price

Fuel cell Sensor