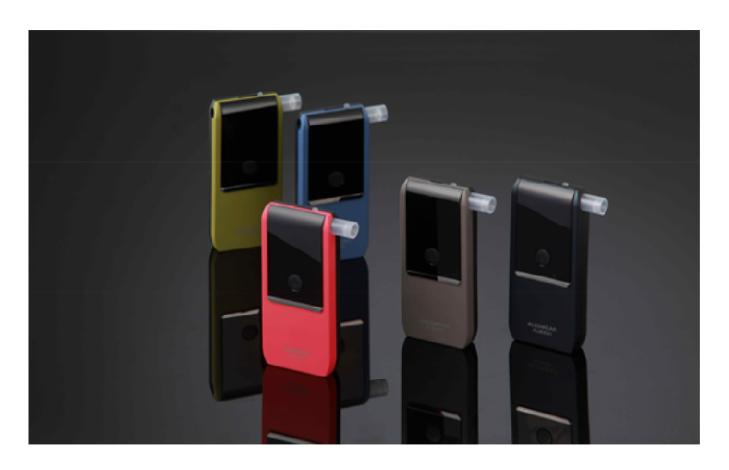

The **Fuel Cell Sensor Technology**, AL8000 is intended to measure alcohol in human breath. It is easy to operation and handy, compact size of breath alcohol tester and high accuracy with various color options will make a special experience.

5. Power: Two 1.5V "AAA" size alkaline batteries

6. Weights: 66g (Including Batteries)

7. Dimension: 100 (height) X 44 (width) X 15 (thickness) mm

8. Available color: Navy, Pink, Beige, Blue, Green

9. Certificate: CE